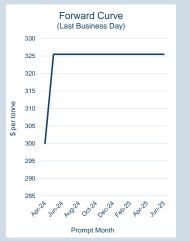

### **LME Alumina (Platts)**

Monthly Overview - Apr-24

| Prompt<br>Month | nd of Month -<br>ly Settlement | Volume<br>(inc UNA) | End of<br>Month - MOI |
|-----------------|--------------------------------|---------------------|-----------------------|
| Apr-24          | \$<br>378.83                   | -                   | -                     |
| May-24          | \$<br>393.00                   | -                   | -                     |
| Jun-24          | \$<br>393.00                   | -                   | -                     |
| Jul-24          | \$<br>393.00                   | -                   | -                     |
| Aug-24          | \$<br>393.00                   | -                   | -                     |
| Sep-24          | \$<br>393.00                   | -                   | -                     |
| Oct-24          | \$<br>393.00                   | -                   | -                     |
| Nov-24          | \$<br>393.00                   | -                   | -                     |
| Dec-24          | \$<br>393.00                   | -                   | -                     |
| Jan-25          | \$<br>393.00                   | -                   | -                     |
| Feb-25          | \$<br>393.00                   | -                   | -                     |
| Mar-25          | \$<br>393.00                   | -                   | -                     |
| Apr-25          | \$<br>393.00                   | -                   | -                     |
| May-25          | \$<br>393.00                   | -                   | -                     |
| Jun-25          | \$<br>393.00                   | -                   | -                     |
|                 |                                |                     |                       |