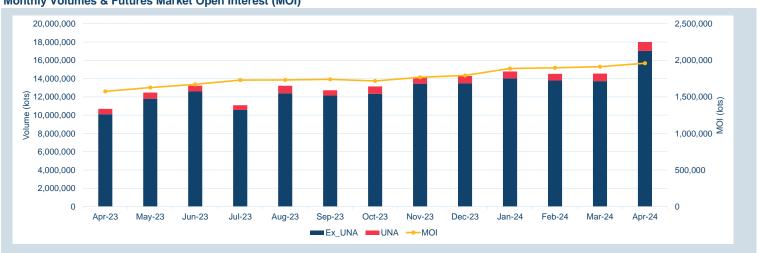

### **Monthly Warehouse Stock Movements**

Volumes - Anr-24

| Contract                                                  | ADV (lots)        | ADV Y/Y change % * | Volume Year to date (lots) | Tonnes Year to date (millions) | Futures Market<br>Open Interest ** |
|-----------------------------------------------------------|-------------------|--------------------|----------------------------|--------------------------------|------------------------------------|
| Non-ferrous metals (futures, traded or                    | otions and TAPOs) |                    |                            |                                |                                    |
| LME Aluminium                                             | 345,830           | 29.9%              | 24,504,052                 | 613                            | 795,724                            |
| LME Aluminium Alloy                                       | -                 | -                  | 91                         | 0                              | -                                  |
| LME NASAAC                                                | 1                 | -                  | 15                         | 0                              | 5                                  |
| LME Copper                                                | 199,820           | 43.6%              | 14,051,270                 | 351                            | 422,308                            |
| LME Lead                                                  | 81,243            | 53.0%              | 6,710,828                  | 168                            | 165,803                            |
| LME Nickel                                                | 77,599            | 101.7%             | 5,736,131                  | 34                             | 227,025                            |
| LME Tin                                                   | 7,651             | 48.1%              | 559,283                    | 3                              | 22,756                             |
| LME Zinc                                                  | 138,110           | 57.3%              | 9,816,490                  | 245                            | 286,831                            |
| LME M A Futures***                                        | 498               | 113.8%             | 26,657                     | 1                              | 8,890                              |
| LMEminis                                                  | -                 | -                  | -                          | -                              | -                                  |
| LME Premiums                                              |                   |                    |                            |                                |                                    |
| LME Aluminium Premium Duty paid US Midwest (Platts)       | -                 | -                  | -                          | -                              | 290                                |
| LME Aluminium Premium Duty Paid European (Fastmarkets MB) | 23                | -12.5%             | 3,670                      | 0                              | 1,646                              |
| Minor Metals (futures)                                    |                   |                    |                            |                                |                                    |
| LME Cobalt                                                | 14                | -                  | 410                        | 0                              | 185                                |
| Ferrous (futures)                                         |                   |                    |                            |                                |                                    |
| LME Steel HRC FOB China (Argus)                           | 36                | -83.0%             | 7,642                      | 0                              | 1,028                              |
| LME Steel HRC N. America (Platts)                         | -                 | -                  | -                          | -                              | -                                  |
| LME Steel Scrap CFR Turkey (Platts)                       | 6,354             | 114.7%             | 434,316                    | 4                              | 25,727                             |
| LME Steel Scrap CFR India (Platts)                        | 9                 | 42.9%              | 225                        | 0                              | 28                                 |
| LME Steel Rebar FOB Turkey (Platts)                       | 99                | -66.3%             | 11,310                     | 0                              | 1,555                              |
| LME Steel Scrap CFR Taiwan (Argus)                        | 2                 | -8.2%              | 102                        | 0                              | 10                                 |
| LME HRC NW Europe (Argus)                                 | -                 | -                  | -                          | -                              | -                                  |
| Precious (futures)                                        |                   |                    |                            |                                |                                    |
| LME Gold                                                  | -                 | -                  | -                          | -                              | -                                  |
| Total                                                     | 857,287           | 44.4%              | 61,862,492                 | 1,420                          | 1,959,811                          |
| Total (excl. UNA)                                         | 810,921           |                    |                            |                                |                                    |

| Volume (ex UNA) | Apr-2024  |
|-----------------|-----------|
| Lots            | 6,846,917 |
|                 |           |
|                 |           |

| Volume (inc UNA) | Apr-2024    |  |
|------------------|-------------|--|
| Lots             | 7,262,422   |  |
| Tonnes           | 181,560,550 |  |

| Volume | Year To Date |  |  |
|--------|--------------|--|--|
| Lots   | 24,504,052   |  |  |
| Tonnes | 612,601,300  |  |  |

| Warehouse Stock - Apr-24 |          |  |  |  |
|--------------------------|----------|--|--|--|
| Delivered In             | 1,925    |  |  |  |
| Delivered Out            | - 64,075 |  |  |  |
| Net                      | - 62,150 |  |  |  |

| Volume (ex UNA) | Apr-2024  |
|-----------------|-----------|
| Lots            | 4,033,639 |
|                 |           |

| Volume (inc UNA) | Apr-2024    |
|------------------|-------------|
| Lots             | 4,196,214   |
| Tonnes           | 104,905,350 |

| Volume | Year To Date |
|--------|--------------|
| Lots   | 14,051,270   |
| Tonnes | 351,281,750  |

| Warehouse Stoc | k - Apr-24 |
|----------------|------------|
| Delivered In   | 27,925     |
| Delivered Out  | -22,475    |
| Net            | 5,450      |