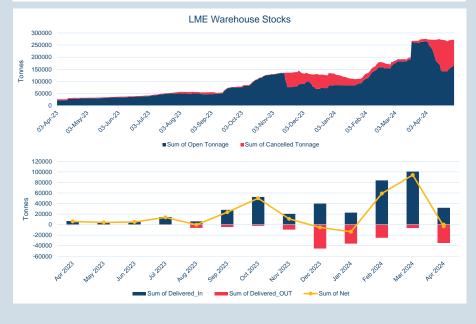

#### Warehouse stock movements (tonnes) - Apr-24

| Trai chouse stock movements (termes) Apr 24 |              |   |                  |   |        |           |
|---------------------------------------------|--------------|---|------------------|---|--------|-----------|
| Contract                                    | Delivered In |   | Delivered<br>Out |   | Net    | Closing   |
| LME Aluminium                               | 1,925        | - | 64,075           | - | 62,150 | 489,250   |
| LME Aluminium Alloy                         | -            | - | 20               | - | 20     | 1,580     |
| LME NASAAC                                  | -            | - | 120              | - | 120    | 120       |
| LME Copper                                  | 27,925       | - | 22,475           |   | 5,450  | 117,375   |
| LME Lead                                    | 31,775       | - | 34,975           | - | 3,200  | 270,225   |
| LME Nickel                                  | 6,894        | - | 6,144            |   | 750    | 78,522    |
| LME Tin                                     | 1,115        | - | 875              |   | 240    | 4,825     |
| LME Zinc                                    | 1,525        | - | 17,175           | - | 15,650 | 254,875   |
| LME Cobalt                                  | -            |   | -                |   | -      | 92        |
| Total                                       | 71,159       | - | 145,859          | - | 74,700 | 1,216,864 |

| Volume | Year To Date |  |  |
|--------|--------------|--|--|
| Lots   | 24,504,052   |  |  |
| Tonnes | 612,601,300  |  |  |

| Warehouse Stock - Apr-24 |          |  |  |  |
|--------------------------|----------|--|--|--|
| Delivered In             | 1,925    |  |  |  |
| Delivered Out            | - 64,075 |  |  |  |
| Net                      | - 62,150 |  |  |  |

| Warehouse Stoc | k - Year to Date |
|----------------|------------------|
| Delivered In   | 125,550          |
| Delivered Out  | - 219,825        |
| Net            | - 94,275         |