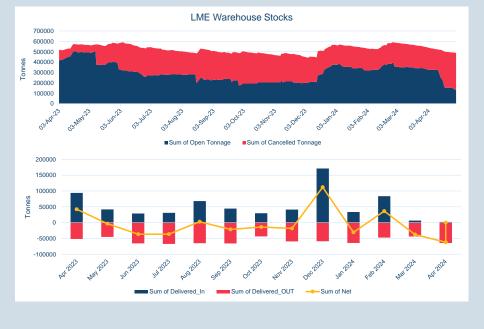

| Volume | Year To Date |
|--------|--------------|
| Lots   | 14,051,270   |
| Tonnes | 351,281,750  |

| Warehouse Stoc | k - Apr-24 |
|----------------|------------|
| Delivered In   | 27,925     |
| Delivered Out  | -22,475    |
| Net            | 5,450      |

| Warehouse Stoc       | k - Year to Date |
|----------------------|------------------|
| Delivered In         | 66,175           |
| <b>Delivered Out</b> | -114,500         |
| Net                  | -48,325          |