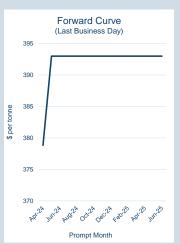

### **LME Alumina (Platts)**

Monthly Overview - Apr-24

| Prompt<br>Month | nd of Month -<br>ly Settlement | Volume<br>(inc UNA) | End of<br>Month - MOI |
|-----------------|--------------------------------|---------------------|-----------------------|
| Apr-24          | \$<br>378.83                   | -                   | -                     |
| May-24          | \$<br>393.00                   | -                   | -                     |
| Jun-24          | \$<br>393.00                   | -                   | -                     |
| Jul-24          | \$<br>393.00                   | -                   | -                     |
| Aug-24          | \$<br>393.00                   | -                   | -                     |
| Sep-24          | \$<br>393.00                   | -                   | -                     |
| Oct-24          | \$<br>393.00                   | -                   | -                     |
| Nov-24          | \$<br>393.00                   | -                   | -                     |
| Dec-24          | \$<br>393.00                   | -                   | -                     |
| Jan-25          | \$<br>393.00                   | -                   | -                     |
| Feb-25          | \$<br>393.00                   | -                   | -                     |
| Mar-25          | \$<br>393.00                   | -                   | -                     |
| Apr-25          | \$<br>393.00                   | -                   | -                     |
| May-25          | \$<br>393.00                   | -                   | -                     |
| Jun-25          | \$<br>393.00                   | -                   | -                     |
|                 |                                |                     |                       |

| Front Month |          |
|-------------|----------|
| Average     | \$374.04 |
| Minimum     | \$367.00 |
| Maximum     | \$378.83 |
|             |          |

| VOIUME (ex UNA)  | Apr-2024 |
|------------------|----------|
| Lots             | -        |
|                  |          |
| Volume (inc UNA) | Apr-2024 |
| Lots             | -        |
| Tonnes           | -        |
|                  |          |