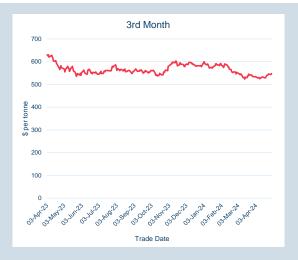

| 65          |
| Apr-25 | \$   | 391.50       | 54        | 11          |
| May-25 | \$   | 391.50       | 49        | 8           |
| Jun-25 | \$   | 391.50       | -         | -           |
|        |      |              |           |             |



| Front Month |          |
|-------------|----------|
| Average     | \$385.75 |
| Minimum     | \$380.00 |
| Maximum     | \$390.50 |
|             |          |

| VOIUITIE (ex UNA) | Apr-2024  |
|-------------------|-----------|
| Lots              | 128,909   |
|                   |           |
| Volume (inc UNA)  | Apr-2024  |
| Lots              | 133,431   |
| Tonnes            | 1,334,310 |
|                   |           |

| Volume | Year To Date |
|--------|--------------|
| Lots   | 434,316      |
| Tonnes | 4 343 160    |











| Prompt | En  | nd of Month - | Volume    | End of      |
|--------|-----|---------------|-----------|-------------|
| Month  | Dai | ly Settlement | (inc UNA) | Month - MOI |
| Apr-24 | \$  | 529.29        | 15        | -           |
| May-24 | \$  | 544.50        | 293       | 225         |
| Jun-24 | \$  | 547.50        | 124       | 277         |
| Jul-24 | \$  | 550.50        | 92        | 105         |
| Aug-24 | \$  | 550.00        | 38        | 103         |
| Sep-24 | \$  | 551.50        | 69        | 101         |
| Oct-24 | \$  | 555.50        | 18        | 46          |
| Nov-24 | \$  | 561.00        | 25        | 40          |
| Dec-24 | \$  | 562.50        | 31        | 46          |
| Jan-25 | \$  | 563.00        | 18        | 25          |
| Feb-25 | \$  | 566.50