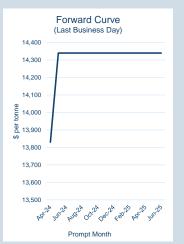

| Cash    |            |
|---------|------------|
| Average | \$2,497.88 |
| Minimum | \$2,322.50 |
| Maximum | \$2,654.00 |
|         |            |

| 3M      |            |
|---------|------------|
| Average | \$2,526.40 |
| Minimum | \$2,363.00 |
| Maximum | \$2,660.50 |