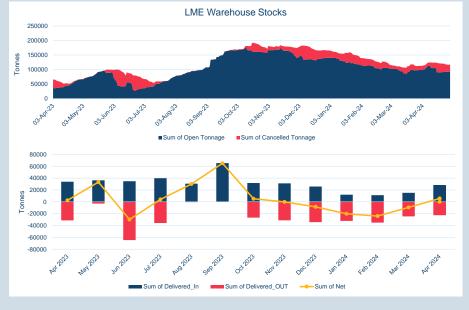

#### Warehouse stock movements (tonnes) - Apr-24

| Trai chouse stock movements (termes) Apr 24 |              |   |                  |   |        |           |
|---------------------------------------------|--------------|---|------------------|---|--------|-----------|
| Contract                                    | Delivered In |   | Delivered<br>Out |   | Net    | Closing   |
| LME Aluminium                               | 1,925        | - | 64,075           | - | 62,150 | 489,250   |
| LME Aluminium Alloy                         | -            | - | 20               | - | 20     | 1,580     |
| LME NASAAC                                  | -            | - | 120              | - | 120    | 120       |
| LME Copper                                  | 27,925       | - | 22,475           |   | 5,450  | 117,375   |
| LME Lead                                    | 31,775       | - | 34,975           | - | 3,200  | 270,225   |
| LME Nickel                                  | 6,894        | - | 6,144            |   | 750    | 78,522    |
| LME Tin                                     | 1,115        | - | 875              |   | 240    | 4,825     |
| LME Zinc                                    | 1,525        | - | 17,175           | - | 15,650 | 254,875   |
| LME Cobalt                                  | -            |   | -                |   | -      | 92        |
| Total                                       | 71,159       | - | 145,859          | - | 74,700 | 1,216,864 |

| Volume | Year To Date |  |  |
|--------|--------------|--|--|
| Lots   | 24,504,052   |  |  |
| Tonnes | 612,601,300  |  |  |

| Warehouse Stock - Apr-24 |          |  |  |  |
|--------------------------|----------|--|--|--|
| Delivered In             | 1,925    |  |  |  |
| Delivered Out            | - 64,075 |  |  |  |
| Net                      | - 62,150 |  |  |  |

| Warehouse Stoc | k - Year to Date |
|----------------|------------------|
| Delivered In   | 125,550          |
| Delivered Out  | - 219,825        |
| Net            | - 94,275         |