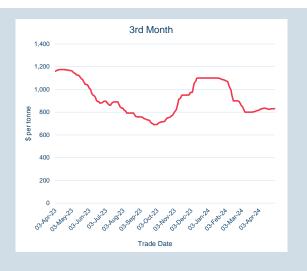

.50        | 3         | 4           |
| May-25 | \$  | 565.50        | 3         | 1           |
| Jun-25 | \$  | 565.50        | -         | -           |
|        |     |               |           |             |



| Front Month |          |
|-------------|----------|
| Average     | \$524.94 |
| Minimum     | \$517.00 |
| Maximum     | \$535.00 |
|             |          |

| VOIUME (ex UNA)       | Apr-2024        |
|-----------------------|-----------------|
| Lots                  | 752             |
|                       |                 |
|                       |                 |
| Volume (inc UNA)      | Apr-2024        |
| Volume (inc UNA) Lots | Apr-2024<br>752 |

| Volume | Year To Date |
|--------|--------------|
| Lots   | 7,642        |
| Tonnes | 76 420       |









|   | Vo           | olume and Fu | utures Ma | rket Open | Interest | (MOI)  |        |        |                       |
|---|--------------|--------------|-----------|-----------|----------|--------|--------|--------|-----------------------|
| 1 |              |              |           |           |          |        |        |        | 1                     |
| 1 |              |              |           |           |          |        |        |        | 0.9                   |
| 1 |              |              |           |           |          |        |        |        | 0.8                   |
| 1 |              |              |           |           |          |        |        |        | 0.7                   |
| 1 |              |              |           |           |