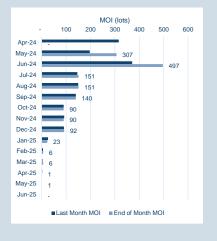

### Monthly Overview - Apr-24

| Prompt |    | nd of Month -  | Volume    | End of      |
|--------|----|----------------|-----------|-------------|
| Month  | Da | ily Settlement | (inc UNA) | Month - MOI |
| Apr-24 | \$ | 300.00         | -         | -           |
| May-24 | \$ | 325.50         | 50        | 150         |
| Jun-24 | \$ | 325.50         | 50        | 300         |
| Jul-24 | \$ | 325.50         | 80        | 266         |
| Aug-24 | \$ | 325.50         | 80        | 266         |
| Sep-24 | \$ | 325.50         | 80        | 216         |
| Oct-24 | \$ | 325.50         | 50        | 156         |
| Nov-24 | \$ | 325.50         | 50        | 156         |
| Dec-24 | \$ | 325.50         | 50        | 136         |
| Jan-25 | \$ | 325.50         | -         | -           |
| Feb-25 | \$ | 325.50         | -         | -           |
| Mar-25 | \$ | 325.50         | -         | -           |
| Apr-25 | \$ | 325.50         | -         | -           |
| May-25 | \$ | 325.50         | -         | -           |
| Jun-25 | \$ | 325.50         | -         | -           |
|        |    |                |           |             |