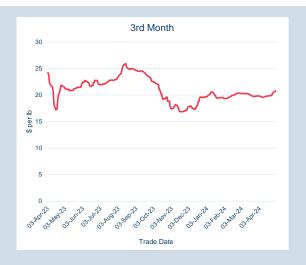

# Monthly Overview - Apr-24

| Prompt<br>Month | nd of Month -<br>ly Settlement | Volume<br>(inc UNA) | End of<br>Month - MOI |
|-----------------|--------------------------------|---------------------|-----------------------|
| Apr-24          | \$<br>20.06                    | -                   | -                     |
| May-24          | \$<br>20.78                    | -                   | -                     |
| Jun-24          | \$<br>20.78                    | -                   | -                     |
| Jul-24          | \$<br>20.78                    | -                   | -                     |
| Aug-24          | \$<br>20.78                    | -                   | -                     |
| Sep-24          | \$<br>20.78                    | -                   | -                     |
| Oct-24          | \$<br>20.78                    | -                   | -                     |
| Nov-24          | \$<br>20.78                    | -                   | -                     |
| Dec-24          | \$<br>20.78                    | -                   | -                     |
| Jan-25          | \$<br>20.78                    | -                   | -                     |
| Feb-25          | \$<br>20.78                    | -                   | -                     |
| Mar-25          | \$<br>20.78                    | -                   | -                     |
| Apr-25          | \$<br>20.78                    | -                   | -                     |
| May-25          | \$<br>20.78                    | -                   | -                     |
| Jun-25          | \$<br>20.78                    | -                   | -                     |
|                 |                                |                     |                       |

| \$19.80 |
|---------|
| \$19.47 |
| \$20.10 |
|         |

| Volume (ex UNA)  | Apr-2024 |
|------------------|----------|
| Lots             | -        |
|                  |          |
| Volume (inc UNA) | Apr-2024 |
| Lots             | -        |
| Tonnes           | -        |
|                  |          |