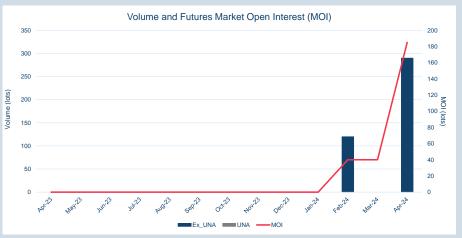

### Monthly Volumes & Futures Market Open Interest (MOI)

<sup>\*\*</sup>Last trading day of month

<sup>\*\*\*</sup>LME Monthly Average Futures include contracts for aluminium, aluminium alloy, NASAAC, copper, nickel, lead, tin and zinc

### **Monthly Warehouse Stock Movements**

Volumes - Anr-24

| Contract                                                  | ADV (lots)        | ADV Y/Y change % * | Volume Year to date (lots) | Tonnes Year to date (millions) | Futures Market<br>Open Interest ** |
|-----------------------------------------------------------|-------------------|--------------------|----------------------------|--------------------------------|------------------------------------|
| Non-ferrous metals (futures, traded or                    | otions and TAPOs) |                    |                            |                                |                                    |
| LME Aluminium                                             | 345,830           | 29.9%              | 24,504,052                 | 613                            | 795,724                            |
| LME Aluminium Alloy                                       | -                 | -                  | 91                         | 0                              | -                                  |
| LME NASAAC                                                | 1                 | -                  | 15                         | 0                              | 5                                  |
| LME Copper                                                | 199,820           | 43.6%              | 14,051,270                 | 351                            | 422,308                            |
| LME Lead                                                  | 81,243            | 53.0%              | 6,710,828                  | 168                            | 165,803                            |
| LME Nickel                                                | 77,599            | 101.7%             | 5,736,131                  | 34                             | 227,025                            |
| LME Tin                                                   | 7,651             | 48.1%              | 559,283                    | 3                              | 22,756                             |
| LME Zinc                                                  | 138,110           | 57.3%              | 9,816,490                  | 245                            | 286,831                            |
| LME M A Futures***                                        | 498               | 113.8%             | 26,657                     | 1                              | 8,890                              |
| LMEminis                                                  | -                 | -                  | -                          | -                              | -                                  |
| LME Premiums                                              |                   |                    |                            |                                |                                    |
| LME Aluminium Premium Duty paid US Midwest (Platts)       | -                 | -                  | -                          | -                              | 290                                |
| LME Aluminium Premium Duty Paid European (Fastmarkets MB) | 23                | -12.5%             | 3,670                      | 0                              | 1,646                              |
| Minor Metals (futures)                                    |                   |                    |                            |                                |                                    |
| LME Cobalt                                                | 14                | -                  | 410                        | 0                              | 185                                |
| Ferrous (futures)                                         |                   |                    |                            |                                |                                    |
| LME Steel HRC FOB China (Argus)                           | 36                | -83.0%             | 7,642                      | 0                              | 1,028                              |
| LME Steel HRC N. America (Platts)                         | -                 | -                  | -                          | -                              | -                                  |
| LME Steel Scrap CFR Turkey (Platts)                       | 6,354             | 114.7%             | 434,316                    | 4                              | 25,727                             |
| LME Steel Scrap CFR India (Platts)                        | 9                 | 42.9%              | 225                        | 0                              | 28                                 |
| LME Steel Rebar FOB Turkey (Platts)                       | 99                | -66.3%             | 11,310                     | 0                              | 1,555                              |
| LME Steel Scrap CFR Taiwan (Argus)                        | 2                 | -8.2%              | 102                        | 0                              | 10                                 |
| LME HRC NW Europe (Argus)                                 | -                 | -                  | -                          | -                              | -                                  |
| Precious (futures)                                        |                   |                    |                            |                                |                                    |
| LME Gold                                                  | -                 | -                  | -                          | -                              | -                                  |
| Total                                                     | 857,287           | 44.4%              | 61,862,492                 | 1,420                          | 1,959,811                          |
| Total (excl. UNA)                                         | 810,921           |                    |                            |                                |                                    |