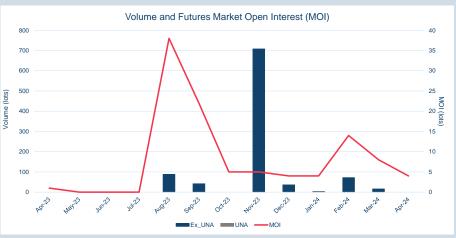

### Monthly Overview - Apr-24

|               | Volume and Futures Market Open Interest (MOI)                                                                       |                   |
|---------------|---------------------------------------------------------------------------------------------------------------------|-------------------|
|               | 8,000,000                                                                                                           | 1400000           |
|               | 7,000,000                                                                                                           | 1200000           |
|               | 6,000,000                                                                                                           | 1000000           |
| Volume (lots) | 4,000,000                                                                                                           | 800000 MOI (lots) |
| Volum         | 3,000,000                                                                                                           | 600000 (S)        |
|               | 2,000,000                                                                                                           | 400000            |
|               | 1,000,000                                                                                                           | 200000            |
|               |                                                                                                                     | 0                 |
|               | BEALTY HEALTY THELT THELT WALL WALL CONTY THEALT THEY SHOULD THE THE SHOULD THE |                   |
|               | Ex_UNA ——MOI                                                                                                        |                   |