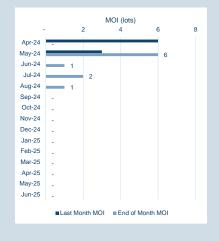

### **LME Alumina (Platts)**

Monthly Overview - Apr-24

| Prompt<br>Month | nd of Month -<br>ly Settlement | Volume<br>(inc UNA) | End of<br>Month - MOI |
|-----------------|--------------------------------|---------------------|-----------------------|
| Apr-24          | \$<br>378.83                   | -                   | -                     |
| May-24          | \$<br>393.00                   | -                   | -                     |
| Jun-24          | \$<br>393.00                   | -                   | -                     |
| Jul-24          | \$<br>393.00                   | -                   | -                     |
| Aug-24          | \$<br>393.00                   | -                   | -                     |
| Sep-24          | \$<br>393.00                   | -                   | -                     |
| Oct-24          | \$<br>393.00                   | -                   | -                     |
| Nov-24          | \$<br>393.00                   | -                   | -                     |
| Dec-24          | \$<br>393.00                   | -                   | -                     |
| Jan-25          | \$<br>393.00                   | -                   | -                     |
| Feb-25          | \$<br>393.00                   | -                   | -                     |
| Mar-25          | \$<br>393.00                   | -                   | -                     |
| Apr-25          | \$<br>393.00                   | -                   | -                     |
| May-25          | \$<br>393.00                   | -                   | -                     |
| Jun-25          | \$<br>393.00                   | -                   | -                     |
|                 |                                |                     |                       |