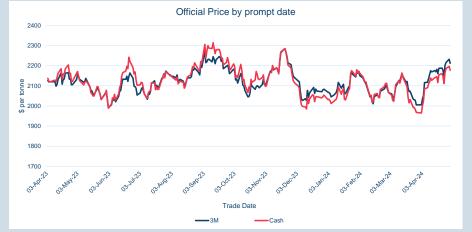

### Prices - Apr-24

| Official Cash Settlement Price |             |             |             | Official 3 Month Price |             |             |             |                  |
|--------------------------------|-------------|-------------|-------------|------------------------|-------------|-------------|-------------|------------------|
| Contract                       | Average     | Low         | High        | *M/M<br>Change %       | Average     | Low         | High        | *M/M<br>Change % |
| LME Aluminium                  | \$2,497.88  | \$2,322.50  | \$2,654.00  | 12.4%                  | \$2,526.40  | \$2,363.00  | \$2,660.50  | 11.3%            |
| LME Aluminium Alloy            | \$1,820.00  | \$1,820.00  | \$1,820.00  | 0.0%                   | \$1,820.00  | \$1,820.00  | \$1,820.00  | 0.0%             |
| LME NASAAC                     | \$2,484.76  | \$2,400.00  | \$2,520.00  | 7.6%                   | \$2,484.76  | \$2,400.00  | \$2,520.00  | 7.6%             |
| LME Copper                     | \$9,482.43  | \$8,920.00  | \$9,973.50  | 9.3%                   | \$9,596.07  | \$9,024.00  | \$10,071.00 | 9.3%             |
| LME Lead                       | \$2,129.67  | \$2,001.00  | \$2,196.50  | 3.5%                   | \$2,163.14  | \$2,035.00  | \$2,232.00  | 4.1%             |
| LME Nickel                     | \$18,173.81 | \$16,870.00 | \$19,180.00 | 4.3%                   | \$18,375.48 | \$17,080.00 | \$19,400.00 | 4.0%             |
| LME Tin                        | \$31,844.76 | \$27,845.00 | \$35,685.00 | 16.0%                  | \$31,710.24 | \$27,850.00 | \$35,325.00 | 15.0%            |
| LME Zinc                       | \$2,730.52  | \$2,430.00  | \$2,924.50  | 10.9%                  | \$2,755.19  | \$2,485.00  | \$2,931.50  | 10.0%            |
| LME Cobalt                     | \$28,013.33 | \$27,715.00 | \$28,430.00 | -0.9%                  | \$28,138.57 | \$27,830.00 | \$28,550.00 | -1.4%            |

| Cash    |            |
|---------|------------|
| Average | \$2,497.88 |
| Minimum | \$2,322.50 |
| Maximum | \$2,654.00 |
|         |            |

| 3M      |            |
|---------|------------|
| Average | \$2,526.40 |
| Minimum | \$2,363.00 |
| Maximum | \$2,660.50 |