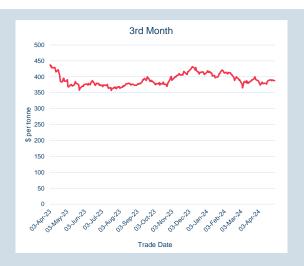

| -                   | -                     |
| Jun-25          | \$<br>356.00                    | -                   | -                     |
|                 |                                 |                     |                       |



| Front Month |          |
|-------------|----------|
| Average     | \$356.60 |
| Minimum     | \$344.00 |
| Maximum     | \$359.50 |
|             |          |

| VOIUITIC (ex UNA) | Apr-2024 |
|-------------------|----------|
| Lots              | 45       |
|                   |          |
| Volume (inc UNA)  | Apr-2024 |
| I ata             | 4.5      |

| Lots   | 45  |
|--------|-----|
| Tonnes | 450 |
|        |     |

| Volume | Year To Date |
|--------|--------------|
| Lots   | 102          |
| Tonnes | 1.020        |











| Prompt | En   | d of Month - | Volume    | End of      |
|--------|------|--------------|-----------|-------------|
| Month  | Dail | y Settlement | (inc UNA) | Month - MOI |
| Apr-24 | \$   | 384.79       | 694       | -           |
| May-24 | \$   | 387.50       | 43,534    | 3,414       |
| Jun-24 | \$   | 388.00       | 48,114    | 8,979       |
| Jul-24 | \$   | 389.50       | 12,106    | 3,524       |
| Aug-24 | \$   | 389.50       | 12,573    | 3,617       |
| Sep-24 | \$   | 390.00       | 7,829     | 2,831       |
| Oct-24 | \$   | 391.00       | 2,466     | 1,327       |
| Nov-24 | \$   | 392.00       | 3,156     | 867         |
| Dec-24 | \$   | 391.00       | 1,917     | 798         |
| Jan-25 | \$   | 394.00       | 535       | 208         |
| Feb-25 | \$   | 394.00