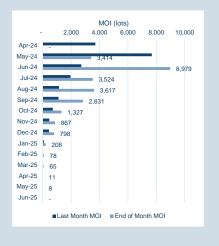

### **Monthly Warehouse Stock Movements**

Volumes - Anr-24

| Contract                                                  | ADV (lots)        | ADV Y/Y change % * | Volume Year to date (lots) | Tonnes Year to date (millions) | Futures Market<br>Open Interest ** |
|-----------------------------------------------------------|-------------------|--------------------|----------------------------|--------------------------------|------------------------------------|
| Non-ferrous metals (futures, traded or                    | otions and TAPOs) |                    |                            |                                |                                    |
| LME Aluminium                                             | 345,830           | 29.9%              | 24,504,052                 | 613                            | 795,724                            |
| LME Aluminium Alloy                                       | -                 | -                  | 91                         | 0                              | -                                  |
| LME NASAAC                                                | 1                 | -                  | 15                         | 0                              | 5                                  |
| LME Copper                                                | 199,820           | 43.6%              | 14,051,270                 | 351                            | 422,308                            |
| LME Lead                                                  | 81,243            | 53.0%              | 6,710,828                  | 168                            | 165,803                            |
| LME Nickel                                                | 77,599            | 101.7%             | 5,736,131                  | 34                             | 227,025                            |
| LME Tin                                                   | 7,651             | 48.1%              | 559,283                    | 3                              | 22,756                             |
| LME Zinc                                                  | 138,110           | 57.3%              | 9,816,490                  | 245                            | 286,831                            |
| LME M A Futures***                                        | 498               | 113.8%             | 26,657                     | 1                              | 8,890                              |
| LMEminis                                                  | -                 | -                  | -                          | -                              | -                                  |
| LME Premiums                                              |                   |                    |                            |                                |                                    |
| LME Aluminium Premium Duty paid US Midwest (Platts)       | -                 | -                  | -                          | -                              | 290                                |
| LME Aluminium Premium Duty Paid European (Fastmarkets MB) | 23                | -12.5%             | 3,670                      | 0                              | 1,646                              |
| Minor Metals (futures)                                    |                   |                    |                            |                                |                                    |
| LME Cobalt                                                | 14                | -                  | 410                        | 0                              | 185                                |
| Ferrous (futures)                                         |                   |                    |                            |                                |                                    |
| LME Steel HRC FOB China (Argus)                           | 36                | -83.0%             | 7,642                      | 0                              | 1,028                              |
| LME Steel HRC N. America (Platts)                         | -                 | -                  | -                          | -                              | -                                  |
| LME Steel Scrap CFR Turkey (Platts)                       | 6,354             | 114.7%             | 434,316                    | 4                              | 25,727                             |
| LME Steel Scrap CFR India (Platts)                        | 9                 | 42.9%              | 225                        | 0                              | 28                                 |
| LME Steel Rebar FOB Turkey (Platts)                       | 99                | -66.3%             | 11,310                     | 0                              | 1,555                              |
| LME Steel Scrap CFR Taiwan (Argus)                        | 2                 | -8.2%              | 102                        | 0                              | 10                                 |
| LME HRC NW Europe (Argus)                                 | -                 | -                  | -                          | -                              | -                                  |
| Precious (futures)                                        |                   |                    |                            |                                |                                    |
| LME Gold                                                  | -                 | -                  | -                          | -                              | -                                  |
| Total                                                     | 857,287           | 44.4%              | 61,862,492                 | 1,420                          | 1,959,811                          |
| Total (excl. UNA)                                         | 810,921           |                    |                            |                                |                                    |