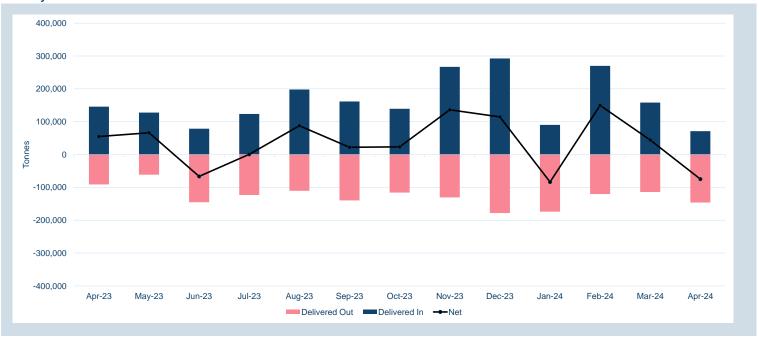

#### Warehouse stock movements (tonnes) - Apr-24

| Trai chouse stock movements (termes) Apr 24 |              |   |                  |   |        |           |
|---------------------------------------------|--------------|---|------------------|---|--------|-----------|
| Contract                                    | Delivered In |   | Delivered<br>Out |   | Net    | Closing   |
| LME Aluminium                               | 1,925        | - | 64,075           | - | 62,150 | 489,250   |
| LME Aluminium Alloy                         | -            | - | 20               | - | 20     | 1,580     |
| LME NASAAC                                  | -            | - | 120              | - | 120    | 120       |
| LME Copper                                  | 27,925       | - | 22,475           |   | 5,450  | 117,375   |
| LME Lead                                    | 31,775       | - | 34,975           | - | 3,200  | 270,225   |
| LME Nickel                                  | 6,894        | - | 6,144            |   | 750    | 78,522    |
| LME Tin                                     | 1,115        | - | 875              |   | 240    | 4,825     |
| LME Zinc                                    | 1,525        | - | 17,175           | - | 15,650 | 254,875   |
| LME Cobalt                                  | -            |   | -                |   | -      | 92        |
| Total                                       | 71,159       | - | 145,859          | - | 74,700 | 1,216,864 |

| Volume | Year To Date |  |  |
|--------|--------------|--|--|
| Lots   | 24,504,052   |  |  |
| Tonnes | 612,601,300  |  |  |

| Warehouse Stock - Apr-24 |          |  |  |  |
|--------------------------|----------|--|--|--|
| Delivered In             | 1,925    |  |  |  |
| Delivered Out            | - 64,075 |  |  |  |
| Net                      | - 62,150 |  |  |  |

| Warehouse Stoc | k - Year to Date |
|----------------|------------------|
| Delivered In   | 125,550          |
| Delivered Out  | - 219,825        |
| Net            | - 94,275         |