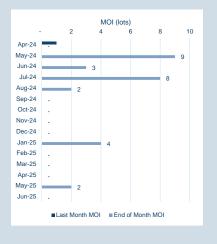

### **LME Alumina (Platts)**

Monthly Overview - Apr-24

| Prompt<br>Month | nd of Month -<br>ly Settlement | Volume<br>(inc UNA) | End of<br>Month - MOI |
|-----------------|--------------------------------|---------------------|-----------------------|
| Apr-24          | \$<br>378.83                   | -                   | -                     |
| May-24          | \$<br>393.00                   | -                   | -                     |
| Jun-24          | \$<br>393.00                   | -                   | -                     |
| Jul-24          | \$<br>393.00                   | -                   | -                     |
| Aug-24          | \$<br>393.00                   | -                   | -                     |
| Sep-24          | \$<br>393.00                   | -                   | -                     |
| Oct-24          | \$<br>393.00                   | -                   | -                     |
| Nov-24          | \$<br>393.00                   | -                   | -                     |
| Dec-24          | \$<br>393.00                   | -                   | -                     |
| Jan-25          | \$<br>393.00                   | -                   | -                     |
| Feb-25          | \$<br>393.00                   | -                   | -                     |
| Mar-25          | \$<br>393.00                   | -                   | -                     |
| Apr-25          | \$<br>393.00                   | -                   | -                     |
| May-25          | \$<br>393.00                   | -                   | -                     |
| Jun-25          | \$<br>393.00                   | -                   | -                     |
|                 |                                |                     |                       |