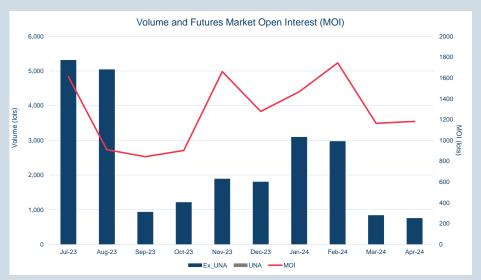

### Monthly Volumes & Futures Market Open Interest (MOI)

<sup>\*\*</sup>Last trading day of month

<sup>\*\*\*</sup>LME Monthly Average Futures include contracts for aluminium, aluminium alloy, NASAAC, copper, nickel, lead, tin and zinc

### Monthly Overview - Apr-24

|               | Volume and Futures Market Open Interest (MOI)                                                                       |                   |
|---------------|---------------------------------------------------------------------------------------------------------------------|-------------------|
|               | 8,000,000                                                                                                           | 1400000           |
|               | 7,000,000                                                                                                           | 1200000           |
|               | 6,000,000                                                                                                           | 1000000           |
| Volume (lots) | 4,000,000                                                                                                           | 800000 MOI (lots) |
| Volum         | 3,000,000                                                                                                           | 600000 (S)        |
|               | 2,000,000                                                                                                           | 400000            |
|               | 1,000,000                                                                                                           | 200000            |
|               |                                                                                                                     | 0                 |
|               | BEALTY HEALTY THELT THELT WALL WALL CONTY THEALT THEY SHOULD THE THE SHOULD THE |                   |
|               | Ex_UNA ——MOI                                                                                                        |                   |