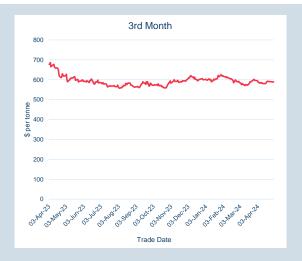

| Cash    |            |
|---------|------------|
| Average | \$2,497.88 |
| Minimum | \$2,322.50 |
| Maximum | \$2,654.00 |
|         |            |

| 3M      |            |
|---------|------------|
| Average | \$2,526.40 |
| Minimum | \$2,363.00 |
| Maximum | \$2,660.50 |