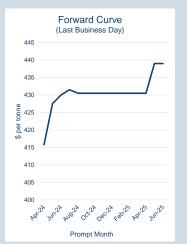

### Monthly Overview - Apr-24

| Prompt | En   | d of Month -  | Volume    | End of      |
|--------|------|---------------|-----------|-------------|
| Month  | Dail | ly Settlement | (inc UNA) | Month - MOI |
| Apr-24 | \$   | 416.82        | -         | -           |
| May-24 | \$   | 428.33        | -         | 10          |
| Jun-24 | \$   | 428.33        | -         | 40          |
| Jul-24 | \$   | 449.19        | -         | 80          |
| Aug-24 | \$   | 449.19        | -         | 40          |
| Sep-24 | \$   | 449.19        | -         | 40          |
| Oct-24 | \$   | 463.83        | -         | 40          |
| Nov-24 | \$   | 463.83        | -         | 40          |
| Dec-24 | \$   | 465.56        | -         | -           |
| Jan-25 | \$   | 479.51        | -         | -           |
| Feb-25 | \$   | 479.51        | -         | -           |
| Mar-25 | \$   | 479.51        | -         | -           |
| Apr-25 | \$   | 479.51        | -         | -           |
| May-25 | \$   | 479.51        | -         | -           |
| Jun-25 | \$   | 479.51        | -         | -           |
|        |      |               |           |             |