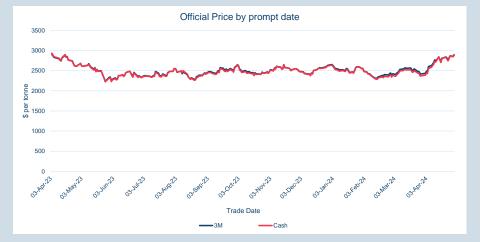

| Cash    |            |
|---------|------------|
| Average | \$9,482.43 |
| Minimum | \$8,920.00 |
| Maximum | \$9,973.50 |
|         |            |

| 3M      |             |
|---------|-------------|
| Average | \$9,596.07  |
| Minimum | \$9,024.00  |
| Maximum | \$10,071.00 |