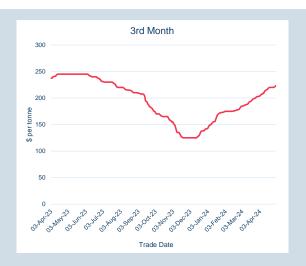

| -           |
| May-25 | \$   | 479.51        | -         | -           |
| Jun-25 | \$   | 479.51        | -         | -           |
|        |      |               |           |             |



| Front Month |          |
|-------------|----------|
| Average     | \$422.78 |
| Minimum     | \$416.66 |
| Maximum     | \$427.62 |

| Volume (ex UNA)  | Apr-2024 |
|------------------|----------|
| Lots             | -        |
|                  |          |
| Volume (inc UNA) | Apr-2024 |
| Lots             | -        |
| Tonnes           | -        |
|                  |          |

| Volume | Year To Date |
|--------|--------------|
| Lots   | -            |
| Tonnes | _            |



# LME Aluminium Premium Duty Unpaid European (Fastmarkets MB)

### Monthly Overview - Apr-24







| Prompt | E   | nd of Month -  | Volume    | End of      |
|--------|-----|----------------|-----------|-------------|
| Month  | Dai | ily Settlement | (inc UNA) | Month - MOI |
| Apr-24 | \$  | 216.90         | -         | -           |
| May-24 | \$  | 223.00         | -         | -           |
| Jun-24 | \$  | 223.00         | -         | -           |
| Jul-24 | \$  | 223.00         | -         | -           |
| Aug-24 | \$  | 223.00         | -         | -           |
| Sep-24 | \$  | 223.00         | -         | -           |
| Oct-24 | \$  | 223.00         | -         | -           |
| Nov-24 | \$  | 223.00         | -         | -           |
| Dec-24 | \$  | 223.00         | -         | -           |
| Jan-25 | \$  | 223.00         | -         | -           |
| Feb-25 | \$