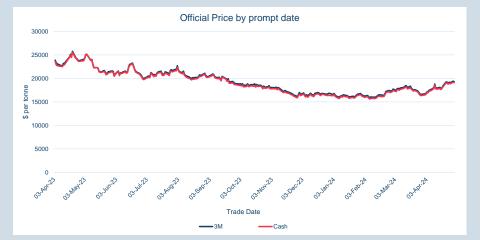

| Cash    |            |
|---------|------------|
| Average | \$9,482.43 |
| Minimum | \$8,920.00 |
| Maximum | \$9,973.50 |
|         |            |

| 3M      |             |
|---------|-------------|
| Average | \$9,596.07  |
| Minimum | \$9,024.00  |
| Maximum | \$10,071.00 |