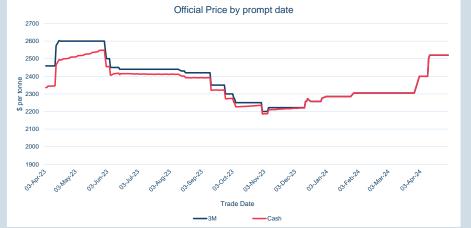

| Cash    |            |
|---------|------------|
| Average | \$2,497.88 |
| Minimum | \$2,322.50 |
| Maximum | \$2,654.00 |
|         |            |

| 3M      |            |
|---------|------------|
| Average | \$2,526.40 |
| Minimum | \$2,363.00 |
| Maximum | \$2,660.50 |