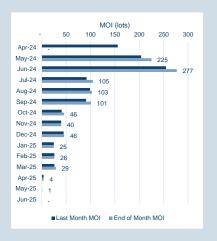

### Monthly Overview - Apr-24

| Prompt |    | nd of Month -  | Volume    | End of      |
|--------|----|----------------|-----------|-------------|
| Month  | Da | ily Settlement | (inc UNA) | Month - MOI |
| Apr-24 | \$ | 300.00         | -         | -           |
| May-24 | \$ | 325.50         | 50        | 150         |
| Jun-24 | \$ | 325.50         | 50        | 300         |
| Jul-24 | \$ | 325.50         | 80        | 266         |
| Aug-24 | \$ | 325.50         | 80        | 266         |
| Sep-24 | \$ | 325.50         | 80        | 216         |
| Oct-24 | \$ | 325.50         | 50        | 156         |
| Nov-24 | \$ | 325.50         | 50        | 156         |
| Dec-24 | \$ | 325.50         | 50        | 136         |
| Jan-25 | \$ | 325.50         | -         | -           |
| Feb-25 | \$ | 325.50         | -         | -           |
| Mar-25 | \$ | 325.50         | -         | -           |
| Apr-25 | \$ | 325.50         | -         | -           |
| May-25 | \$ | 325.50         | -         | -           |
| Jun-25 | \$ | 325.50         | -         | -           |
|        |    |                |           |             |