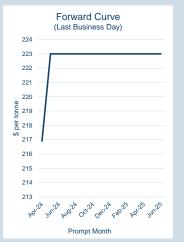

# LME Aluminium Premium Duty Unpaid European (Fastmarkets MB)

### Monthly Overview - Apr-24

| Prompt | E   | nd of Month -  | Volume    | End of      |
|--------|-----|----------------|-----------|-------------|
| Month  | Dai | ily Settlement | (inc UNA) | Month - MOI |
| Apr-24 | \$  | 216.90         | -         | -           |
| May-24 | \$  | 223.00         | -         | -           |
| Jun-24 | \$  | 223.00         | -         | -           |
| Jul-24 | \$  | 223.00         | -         | -           |
| Aug-24 | \$  | 223.00         | -         | -           |
| Sep-24 | \$  | 223.00         | -         | -           |
| Oct-24 | \$  | 223.00         | -         | -           |
| Nov-24 | \$  | 223.00         | -         | -           |
| Dec-24 | \$  | 223.00         | -         | -           |
| Jan-25 | \$  | 223.00         | -         | -           |
| Feb-25 | \$  | 223.00         | -         | -           |
| Mar-25 | \$  | 223.00         | -         | -           |
| Apr-25 | \$  | 223.00         | -         | -           |
| May-25 | \$  | 223.00         | -         | -           |
| Jun-25 | \$  | 223.00         | -         | -           |
|        |     |                |           |             |