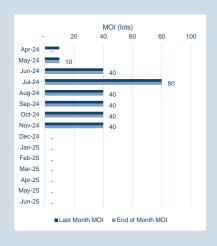

| Prompt<br>Month | d of Month -<br>ly Settlement | Volume     | End of<br>Month - MOI |
|-----------------|-------------------------------|------------|-----------------------|
|                 |                               | (IIIC ONA) | MOHUI - MOI           |
| Apr-24          | \$<br>2,035.27                | -          | -                     |
| May-24          | \$<br>2,109.82                | -          | -                     |
| Jun-24          | \$<br>2,109.82                | -          | -                     |
| Jul-24          | \$<br>2,109.82                | -          | -                     |
| Aug-24          | \$<br>2,109.82                | -          | -                     |
| Sep-24          | \$<br>2,109.82                | -          | -                     |
| Oct-24          | \$<br>2,109.82                | -          | -                     |
| Nov-24          | \$<br>2,109.82                | -          | -                     |
| Dec-24          | \$<br>2,109.82                | -          | -                     |
| Jan-25          | \$<br>2,109.82                | -          | -                     |
| Feb-25          | \$<br>2,109.82                | -          | -                     |
| Mar-25          | \$<br>2,109.82                | -          | -                     |
| Apr-25          | \$<br>2,109.82                | -          | -                     |
| May-25          | \$<br>2,109.82                | -          | -                     |
| Jun-25          | \$<br>2,109.82                | -          | -                     |
|                 |                               |            |                       |