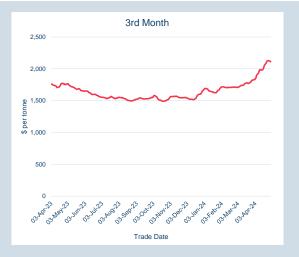

223.00         | -         | -           |
| May-25 | \$  | 223.00         | -         | -           |
| Jun-25 | \$  | 223.00         | -         | -           |
|        |     |                |           |             |



| Front Month |          |
|-------------|----------|
| Average     | \$213.71 |
| Minimum     | \$205.00 |
| Maximum     | \$216.90 |

| Volume (ex UNA)  | Apr-2024 |
|------------------|----------|
| Lots             | -        |
|                  |          |
| Volume (inc UNA) | Apr-2024 |
| Lots             | -        |
| Tonnes           | -        |
|                  |          |

| Volume | Year To Date |
|--------|--------------|
| Lots   | -            |
| Tonnes | _            |



# **LME Aluminium UBC Scrap US (Argus)**

### Monthly Overview - Apr-24





| 1 |        |        | Volur  | me and F | utures Ma           | ırket Opeı | n Interest    | (MOI)  |        |        | - 1        |
|---|--------|--------|--------|----------|---------------------|------------|---------------|--------|--------|--------|------------|
| 1 |        |        |        |          |                     |            |               |        |        |        | - 0.9      |
| 1 |        |        |        |          |                     |            |               |        |        |        | 0.8        |
| 1 |        |        |        |          |                     |            |               |        |        |        | 0.7        |
| 1 |        |        |        |          |                     |            |               |        |        |        |