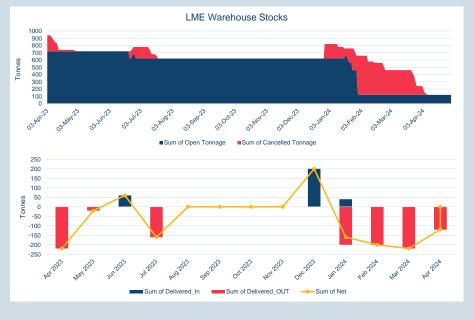

| Volume | Year To Date |  |  |
|--------|--------------|--|--|
| Lots   | 24,504,052   |  |  |
| Tonnes | 612,601,300  |  |  |

| Warehouse Stock - Apr-24 |          |  |  |  |
|--------------------------|----------|--|--|--|
| Delivered In             | 1,925    |  |  |  |
| Delivered Out            | - 64,075 |  |  |  |
| Net                      | - 62,150 |  |  |  |

| Warehouse Stoc | k - Year to Date |
|----------------|------------------|
| Delivered In   | 125,550          |
| Delivered Out  | - 219,825        |
| Net            | - 94,275         |