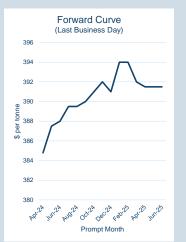

### **LME Alumina (Platts)**

Monthly Overview - Apr-24

| Prompt<br>Month | nd of Month -<br>ly Settlement | Volume<br>(inc UNA) | End of<br>Month - MOI |
|-----------------|--------------------------------|---------------------|-----------------------|
| Apr-24          | \$<br>378.83                   | -                   | -                     |
| May-24          | \$<br>393.00                   | -                   | -                     |
| Jun-24          | \$<br>393.00                   | -                   | -                     |
| Jul-24          | \$<br>393.00                   | -                   | -                     |
| Aug-24          | \$<br>393.00                   | -                   | -                     |
| Sep-24          | \$<br>393.00                   | -                   | -                     |
| Oct-24          | \$<br>393.00                   | -                   | -                     |
| Nov-24          | \$<br>393.00                   | -                   | -                     |
| Dec-24          | \$<br>393.00                   | -                   | -                     |
| Jan-25          | \$<br>393.00                   | -                   | -                     |
| Feb-25          | \$<br>393.00                   | -                   | -                     |
| Mar-25          | \$<br>393.00                   | -                   | -                     |
| Apr-25          | \$<br>393.00                   | -                   | -                     |
| May-25          | \$<br>393.00                   | -                   | -                     |
| Jun-25          | \$<br>393.00                   | -                   | -                     |
|                 |                                |                     |                       |