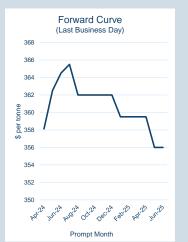

### **LME Alumina (Platts)**

Monthly Overview - Apr-24

| Prompt<br>Month | nd of Month -<br>ly Settlement | Volume<br>(inc UNA) | End of<br>Month - MOI |
|-----------------|--------------------------------|---------------------|-----------------------|
| Apr-24          | \$<br>378.83                   | -                   | -                     |
| May-24          | \$<br>393.00                   | -                   | -                     |
| Jun-24          | \$<br>393.00                   | -                   | -                     |
| Jul-24          | \$<br>393.00                   | -                   | -                     |
| Aug-24          | \$<br>393.00                   | -                   | -                     |
| Sep-24          | \$<br>393.00                   | -                   | -                     |
| Oct-24          | \$<br>393.00                   | -                   | -                     |
| Nov-24          | \$<br>393.00                   | -                   | -                     |
| Dec-24          | \$<br>393.00                   | -                   | -                     |
| Jan-25          | \$<br>393.00                   | -                   | -                     |
| Feb-25          | \$<br>393.00                   | -                   | -                     |
| Mar-25          | \$<br>393.00                   | -                   | -                     |
| Apr-25          | \$<br>393.00                   | -                   | -                     |
| May-25          | \$<br>393.00                   | -                   | -                     |
| Jun-25          | \$<br>393.00                   | -                   | -                     |
|                 |                                |                     |                       |