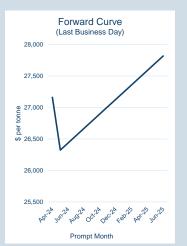

| Prompt | Ε  | nd of Month -  | Volume    | End of      |
|--------|----|----------------|-----------|-------------|
| Month  | Da | ily Settlement | (inc UNA) | Month - MOI |
| Apr-24 | \$ | 27,160.95      | -         | -           |
| May-24 | \$ | 26,323.19      | -         | -           |
| Jun-24 | \$ | 26,438.19      | -         | -           |
| Jul-24 | \$ | 26,553.19      | -         | -           |
| Aug-24 | \$ | 26,668.19      | -         | -           |
| Sep-24 | \$ | 26,783.19      | -         | -           |
| Oct-24 | \$ | 26,898.19      | -         | -           |
| Nov-24 | \$ | 27,013.19      | -         | -           |
| Dec-24 | \$ | 27,128.19      | -         | -           |
| Jan-25 | \$ | 27,243.19      | -         | -           |
| Feb-25 | \$ | 27,358.19      | -         | -           |
| Mar-25 | \$ | 27,473.19      | -         | -           |
| Apr-25 | \$ | 27,588.19      | -         | -           |
| May-25 | \$ | 27,703.19      | -         | -           |
| Jun-25 | \$ | 27,818.19      | -         | -           |
|        |    |                |           |             |

| Front Month |             |
|-------------|-------------|
| Average     | \$27,468.90 |
| Minimum     | \$27,153.60 |
| Maximum     | \$27,778.25 |
|             |             |

| Volume (ex UNA)  | Apr-2024 |
|------------------|----------|
| Lots             | -        |
|                  |          |
| Volume (inc UNA) | Apr-2024 |
| Lots             | -        |
| Tonnes           | -        |
|                  |          |