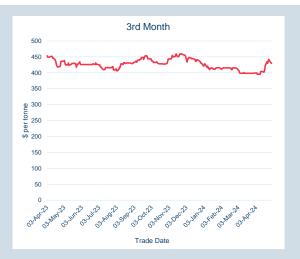

| 1           |
| May-25 | \$  | 602.50        | 3         | 1           |
| Jun-25 | \$  | 602.50        | -         | -           |
|        |     |               |           |             |



| Front Month |          |
|-------------|----------|
| Average     | \$582.30 |
| Minimum     | \$578.50 |
| Maximum     | \$596.00 |

| Volume (ex UNA)       | Apr-2024              |
|-----------------------|-----------------------|
| Lots                  | 2,077                 |
|                       |                       |
|                       |                       |
| Volume (inc UNA)      | Apr-2024              |
| Volume (inc UNA) Lots | <b>Apr-2024</b> 2,077 |

| Volume | Year To Date |
|--------|--------------|
| Lots   | 11,310       |
| Tonnes | 113,100      |











| Prompt | En   | d of Month -  | Volume    | End of      |
|--------|------|---------------|-----------|-------------|
| Month  | Dail | ly Settlement | (inc UNA) | Month - MOI |
| Apr-24 | \$   | 415.75        | -         | -           |
| May-24 | \$   | 427.50        | 72        | 9           |
| Jun-24 | \$   | 430.00        | 30        | 3           |
| Jul-24 | \$   | 431.50        | 27        | 8           |
| Aug-24 | \$   | 430.50        | 33        | 2           |
| Sep-24 | \$   | 430.50        | -         | -           |
| Oct-24 | \$   | 430.50        | -         | -           |
| Nov-24 | \$   | 430.50        | -         | -           |
| Dec-24 | \$   | 430.50        | -         | -           |
| Jan-25 | \$   | 430.50        | 12        | 4           |
| Feb-25 | \$