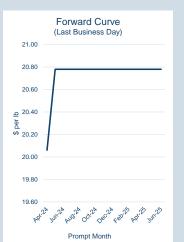

# Monthly Overview - Apr-24

| Prompt<br>Month | nd of Month -<br>ly Settlement | Volume<br>(inc UNA) | End of<br>Month - MOI |
|-----------------|--------------------------------|---------------------|-----------------------|
| Apr-24          | \$<br>20.06                    | -                   | -                     |
| May-24          | \$<br>20.78                    | -                   | -                     |
| Jun-24          | \$<br>20.78                    | -                   | -                     |
| Jul-24          | \$<br>20.78                    | -                   | -                     |
| Aug-24          | \$<br>20.78                    | -                   | -                     |
| Sep-24          | \$<br>20.78                    | -                   | -                     |
| Oct-24          | \$<br>20.78                    | -                   | -                     |
| Nov-24          | \$<br>20.78                    | -                   | -                     |
| Dec-24          | \$<br>20.78                    | -                   | -                     |
| Jan-25          | \$<br>20.78                    | -                   | -                     |
| Feb-25          | \$<br>20.78                    | -                   | -                     |
| Mar-25          | \$<br>20.78                    | -                   | -                     |
| Apr-25          | \$<br>20.78                    | -                   | -                     |
| May-25          | \$<br>20.78                    | -                   | -                     |
| Jun-25          | \$<br>20.78                    | -                   | -                     |
|                 |                                |                     |                       |