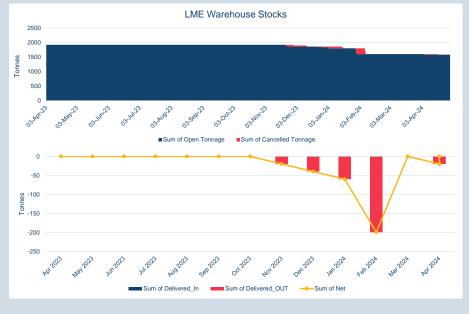

| Volume | Year To Date |  |  |
|--------|--------------|--|--|
| Lots   | 24,504,052   |  |  |
| Tonnes | 612,601,300  |  |  |

| Warehouse Stock - Apr-24 |          |  |  |  |
|--------------------------|----------|--|--|--|
| Delivered In             | 1,925    |  |  |  |
| Delivered Out            | - 64,075 |  |  |  |
| Net                      | - 62,150 |  |  |  |

| Warehouse Stoc | k - Year to Date |
|----------------|------------------|
| Delivered In   | 125,550          |
| Delivered Out  | - 219,825        |
| Net            | - 94,275         |