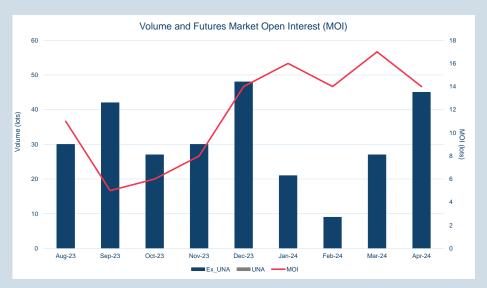

### Monthly Volumes & Futures Market Open Interest (MOI)

<sup>\*\*</sup>Last trading day of month

<sup>\*\*\*</sup>LME Monthly Average Futures include contracts for aluminium, aluminium alloy, NASAAC, copper, nickel, lead, tin and zinc