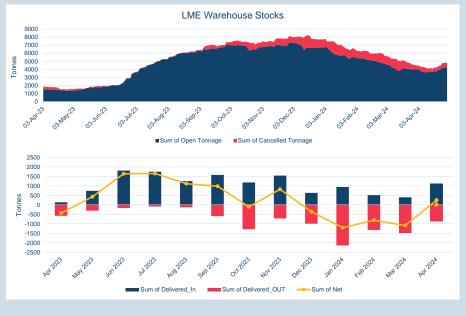

| Volume | Year To Date |  |  |
|--------|--------------|--|--|
| Lots   | 24,504,052   |  |  |
| Tonnes | 612,601,300  |  |  |

| Warehouse Stock - Apr-24 |          |  |  |  |
|--------------------------|----------|--|--|--|
| Delivered In             | 1,925    |  |  |  |
| Delivered Out            | - 64,075 |  |  |  |
| Net                      | - 62,150 |  |  |  |

| Warehouse Stoc | k - Year to Date |
|----------------|------------------|
| Delivered In   | 125,550          |
| Delivered Out  | - 219,825        |
| Net            | - 94,275         |