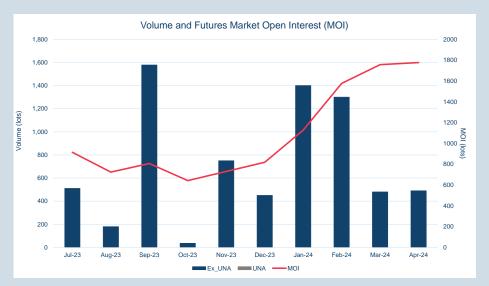

### Monthly Volumes & Futures Market Open Interest (MOI)

<sup>\*\*</sup>Last trading day of month

<sup>\*\*\*</sup>LME Monthly Average Futures include contracts for aluminium, aluminium alloy, NASAAC, copper, nickel, lead, tin and zinc