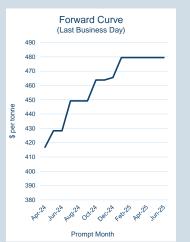

### Monthly Overview - Apr-24

| Prompt | En   | d of Month -  | Volume    | End of      |
|--------|------|---------------|-----------|-------------|
| Month  | Dail | ly Settlement | (inc UNA) | Month - MOI |
| Apr-24 | \$   | 416.82        | -         | -           |
| May-24 | \$   | 428.33        | -         | 10          |
| Jun-24 | \$   | 428.33        | -         | 40          |
| Jul-24 | \$   | 449.19        | -         | 80          |
| Aug-24 | \$   | 449.19        | -         | 40          |
| Sep-24 | \$   | 449.19        | -         | 40          |
| Oct-24 | \$   | 463.83        | -         | 40          |
| Nov-24 | \$   | 463.83        | -         | 40          |
| Dec-24 | \$   | 465.56        | -         | -           |
| Jan-25 | \$   | 479.51        | -         | -           |
| Feb-25 | \$   | 479.51        | -         | -           |
| Mar-25 | \$   | 479.51        | -         | -           |
| Apr-25 | \$   | 479.51        | -         | -           |
| May-25 | \$   | 479.51        | -         | -           |
| Jun-25 | \$   | 479.51        | -         | -           |
|        |      |               |           |             |