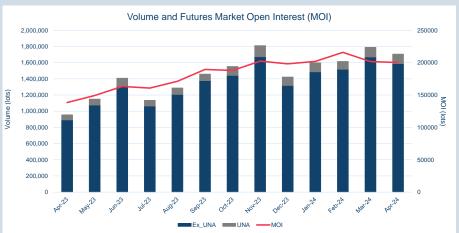

### **Monthly Warehouse Stock Movements**

Volumes - Anr-24

| Contract                                                  | ADV (lots)        | ADV Y/Y change % * | Volume Year to date (lots) | Tonnes Year to date (millions) | Futures Market<br>Open Interest ** |
|-----------------------------------------------------------|-------------------|--------------------|----------------------------|--------------------------------|------------------------------------|
| Non-ferrous metals (futures, traded or                    | otions and TAPOs) |                    |                            |                                |                                    |
| LME Aluminium                                             | 345,830           | 29.9%              | 24,504,052                 | 613                            | 795,724                            |
| LME Aluminium Alloy                                       | -                 | -                  | 91                         | 0                              | -                                  |
| LME NASAAC                                                | 1                 | -                  | 15                         | 0                              | 5                                  |
| LME Copper                                                | 199,820           | 43.6%              | 14,051,270                 | 351                            | 422,308                            |
| LME Lead                                                  | 81,243            | 53.0%              | 6,710,828                  | 168                            | 165,803                            |
| LME Nickel                                                | 77,599            | 101.7%             | 5,736,131                  | 34                             | 227,025                            |
| LME Tin                                                   | 7,651             | 48.1%              | 559,283                    | 3                              | 22,756                             |
| LME Zinc                                                  | 138,110           | 57.3%              | 9,816,490                  | 245                            | 286,831                            |
| LME M A Futures***                                        | 498               | 113.8%             | 26,657                     | 1                              | 8,890                              |
| LMEminis                                                  | -                 | -                  | -                          | -                              | -                                  |
| LME Premiums                                              |                   |                    |                            |                                |                                    |
| LME Aluminium Premium Duty paid US Midwest (Platts)       | -                 | -                  | -                          | -                              | 290                                |
| LME Aluminium Premium Duty Paid European (Fastmarkets MB) | 23                | -12.5%             | 3,670                      | 0                              | 1,646                              |
| Minor Metals (futures)                                    |                   |                    |                            |                                |                                    |
| LME Cobalt                                                | 14                | -                  | 410                        | 0                              | 185                                |
| Ferrous (futures)                                         |                   |                    |                            |                                |                                    |
| LME Steel HRC FOB China (Argus)                           | 36                | -83.0%             | 7,642                      | 0                              | 1,028                              |
| LME Steel HRC N. America (Platts)                         | -                 | -                  | -                          | -                              | -                                  |
| LME Steel Scrap CFR Turkey (Platts)                       | 6,354             | 114.7%             | 434,316                    | 4                              | 25,727                             |
| LME Steel Scrap CFR India (Platts)                        | 9                 | 42.9%              | 225                        | 0                              | 28                                 |
| LME Steel Rebar FOB Turkey (Platts)                       | 99                | -66.3%             | 11,310                     | 0                              | 1,555                              |
| LME Steel Scrap CFR Taiwan (Argus)                        | 2                 | -8.2%              | 102                        | 0                              | 10                                 |
| LME HRC NW Europe (Argus)                                 | -                 | -                  | -                          | -                              | -                                  |
| Precious (futures)                                        |                   |                    |                            |                                |                                    |
| LME Gold                                                  | -                 | -                  | -                          | -                              | -                                  |
| Total                                                     | 857,287           | 44.4%              | 61,862,492                 | 1,420                          | 1,959,811                          |
| Total (excl. UNA)                                         | 810,921           |                    |                            |                                |                                    |

| Cash    |            |
|---------|------------|
| Average | \$9,482.43 |
| Minimum | \$8,920.00 |
| Maximum | \$9,973.50 |
|         |            |

| 3M      |             |
|---------|-------------|
| Average | \$9,596.07  |
| Minimum | \$9,024.00  |
| Maximum | \$10,071.00 |

| Volume (ex UNA) | Apr-2024  |
|-----------------|-----------|
| Lots            | 4,033,639 |
|                 |           |

| Volume (inc UNA) | Apr-2024    |
|------------------|-------------|
| Lots             | 4,196,214   |
| Tonnes           | 104,905,350 |

| Volume | Year To Date |
|--------|--------------|
| Lots   | 14,051,270   |
| Tonnes | 351,281,750  |

| Warehouse Stoc | k - Apr-24 |
|----------------|------------|
| Delivered In   | 27,925     |
| Delivered Out  | -22,475    |
| Net            | 5,450      |