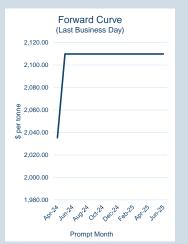

| Prompt | Ε  | nd of Month -  | Volume    | End of      |
|--------|----|----------------|-----------|-------------|
| Month  | Da | ily Settlement | (inc UNA) | Month - MOI |
| Apr-24 | \$ | 27,160.95      | -         | -           |
| May-24 | \$ | 26,323.19      | -         | -           |
| Jun-24 | \$ | 26,438.19      | -         | -           |
| Jul-24 | \$ | 26,553.19      | -         | -           |
| Aug-24 | \$ | 26,668.19      | -         | -           |
| Sep-24 | \$ | 26,783.19      | -         | -           |
| Oct-24 | \$ | 26,898.19      | -         | -           |
| Nov-24 | \$ | 27,013.19      | -         | -           |
| Dec-24 | \$ | 27,128.19      | -         | -           |
| Jan-25 | \$ | 27,243.19      | -         | -           |
| Feb-25 | \$ | 27,358.19      | -         | -           |
| Mar-25 | \$ | 27,473.19      | -         | -           |
| Apr-25 | \$ | 27,588.19      | -         | -           |
| May-25 | \$ | 27,703.19      | -         | -           |
| Jun-25 | \$ | 27,818.19      | -         | -           |
|        |    |                |           |             |

| Front Month |             |
|-------------|-------------|
| Average     | \$27,468.90 |
| Minimum     | \$27,153.60 |
| Maximum     | \$27,778.25 |
|             |             |

| Volume (ex UNA)  | Apr-2024 |
|------------------|----------|
| Lots             | -        |
|                  |          |
| Volume (inc UNA) | Apr-2024 |
| Lots             | -        |
| Tonnes           | -        |
|                  |          |