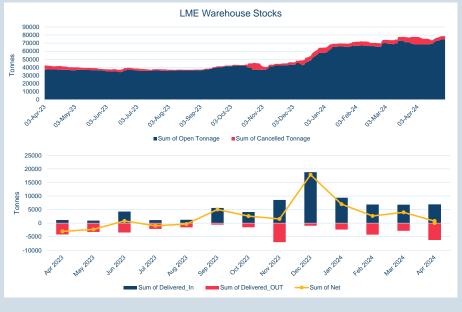

#### Warehouse stock movements (tonnes) - Apr-24

| Trai chouse stock movements (termes) Apr 24 |              |   |                  |   |        |           |
|---------------------------------------------|--------------|---|------------------|---|--------|-----------|
| Contract                                    | Delivered In |   | Delivered<br>Out |   | Net    | Closing   |
| LME Aluminium                               | 1,925        | - | 64,075           | - | 62,150 | 489,250   |
| LME Aluminium Alloy                         | -            | - | 20               | - | 20     | 1,580     |
| LME NASAAC                                  | -            | - | 120              | - | 120    | 120       |
| LME Copper                                  | 27,925       | - | 22,475           |   | 5,450  | 117,375   |
| LME Lead                                    | 31,775       | - | 34,975           | - | 3,200  | 270,225   |
| LME Nickel                                  | 6,894        | - | 6,144            |   | 750    | 78,522    |
| LME Tin                                     | 1,115        | - | 875              |   | 240    | 4,825     |
| LME Zinc                                    | 1,525        | - | 17,175           | - | 15,650 | 254,875   |
| LME Cobalt                                  | -            |   | -                |   | -      | 92        |
| Total                                       | 71,159       | - | 145,859          | - | 74,700 | 1,216,864 |

| Volume | Year To Date |  |  |
|--------|--------------|--|--|
| Lots   | 24,504,052   |  |  |
| Tonnes | 612,601,300  |  |  |

| Warehouse Stock - Apr-24 |          |  |  |  |
|--------------------------|----------|--|--|--|
| Delivered In             | 1,925    |  |  |  |
| Delivered Out            | - 64,075 |  |  |  |
| Net                      | - 62,150 |  |  |  |

| Warehouse Stoc | k - Year to Date |
|----------------|------------------|
| Delivered In   | 125,550          |
| Delivered Out  | - 219,825        |
| Net            | - 94,275         |