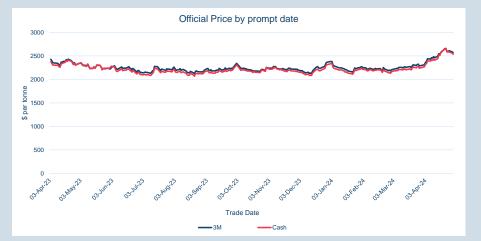

| Cash    |            |
|---------|------------|
| Average | \$2,497.88 |
| Minimum | \$2,322.50 |
| Maximum | \$2,654.00 |
|         |            |

| 3M      |            |
|---------|------------|
| Average | \$2,526.40 |
| Minimum | \$2,363.00 |
| Maximum | \$2,660.50 |