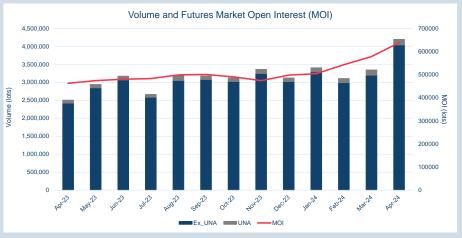

### **LME Aluminium**

### Monthly Overview - Apr-24

|               | Volume and Futures Market Open Interest (MOI)                                                                       |                   |
|---------------|---------------------------------------------------------------------------------------------------------------------|-------------------|
|               | 8,000,000                                                                                                           | 1400000           |
|               | 7,000,000                                                                                                           | 1200000           |
|               | 6,000,000                                                                                                           | 1000000           |
| Volume (lots) | 4,000,000                                                                                                           | 800000 MOI (lots) |
| Volum         | 3,000,000                                                                                                           | 600000 (S)        |
|               | 2,000,000                                                                                                           | 400000            |
|               | 1,000,000                                                                                                           | 200000            |
|               |                                                                                                                     | 0                 |
|               | BEALTY HEALTY THELT THELT WALL WALL CONTY THEALT THEY SHOULD THE THE SHOULD THE |                   |
|               | Ex_UNA ——MOI                                                                                                        |                   |

| Volume (ex UNA) | Apr-2024  |
|-----------------|-----------|
| Lots            | 6,846,917 |
|                 |           |
|                 |           |

| Volume (inc UNA) | Apr-2024    |  |
|------------------|-------------|--|
| Lots             | 7,262,422   |  |
| Tonnes           | 181,560,550 |  |

| Volume | Year To Date |  |  |
|--------|--------------|--|--|
| Lots   | 24,504,052   |  |  |
| Tonnes | 612,601,300  |  |  |

| Warehouse Stock - Apr-24 |          |  |  |  |
|--------------------------|----------|--|--|--|
| Delivered In             | 1,925    |  |  |  |
| Delivered Out            | - 64,075 |  |  |  |
| Net                      | - 62,150 |  |  |  |