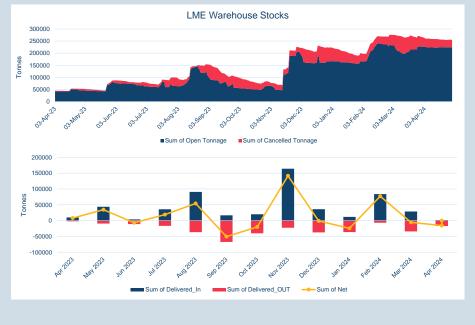

#### Warehouse stock movements (tonnes) - Apr-24

| Trai chouse stock movements (termes) Apr 24 |              |   |                  |   |        |           |
|---------------------------------------------|--------------|---|------------------|---|--------|-----------|
| Contract                                    | Delivered In |   | Delivered<br>Out |   | Net    | Closing   |
| LME Aluminium                               | 1,925        | - | 64,075           | - | 62,150 | 489,250   |
| LME Aluminium Alloy                         | -            | - | 20               | - | 20     | 1,580     |
| LME NASAAC                                  | -            | - | 120              | - | 120    | 120       |
| LME Copper                                  | 27,925       | - | 22,475           |   | 5,450  | 117,375   |
| LME Lead                                    | 31,775       | - | 34,975           | - | 3,200  | 270,225   |
| LME Nickel                                  | 6,894        | - | 6,144            |   | 750    | 78,522    |
| LME Tin                                     | 1,115        | - | 875              |   | 240    | 4,825     |
| LME Zinc                                    | 1,525        | - | 17,175           | - | 15,650 | 254,875   |
| LME Cobalt                                  | -            |   | -                |   | -      | 92        |
| Total                                       | 71,159       | - | 145,859          | - | 74,700 | 1,216,864 |

| Volume | Year To Date |  |  |
|--------|--------------|--|--|
| Lots   | 24,504,052   |  |  |
| Tonnes | 612,601,300  |  |  |

| Warehouse Stock - Apr-24 |          |  |  |  |
|--------------------------|----------|--|--|--|
| Delivered In             | 1,925    |  |  |  |
| Delivered Out            | - 64,075 |  |  |  |
| Net                      | - 62,150 |  |  |  |

| Warehouse Stoc | k - Year to Date |
|----------------|------------------|
| Delivered In   | 125,550          |
| Delivered Out  | - 219,825        |
| Net            | - 94,275         |