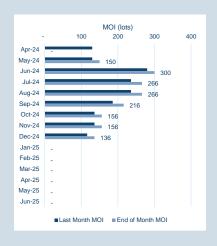

### Monthly Overview - Apr-24

| Prompt |    | nd of Month -  | Volume    | End of      |
|--------|----|----------------|-----------|-------------|
| Month  | Da | ily Settlement | (inc UNA) | Month - MOI |
| Apr-24 | \$ | 300.00         | -         | -           |
| May-24 | \$ | 325.50         | 50        | 150         |
| Jun-24 | \$ | 325.50         | 50        | 300         |
| Jul-24 | \$ | 325.50         | 80        | 266         |
| Aug-24 | \$ | 325.50         | 80        | 266         |
| Sep-24 | \$ | 325.50         | 80        | 216         |
| Oct-24 | \$ | 325.50         | 50        | 156         |
| Nov-24 | \$ | 325.50         | 50        | 156         |
| Dec-24 | \$ | 325.50         | 50        | 136         |
| Jan-25 | \$ | 325.50         | -         | -           |
| Feb-25 | \$ | 325.50         | -         | -           |
| Mar-25 | \$ | 325.50         | -         | -           |
| Apr-25 | \$ | 325.50         | -         | -           |
| May-25 | \$ | 325.50         | -         | -           |
| Jun-25 | \$ | 325.50         | -         | -           |
|        |    |                |           |             |