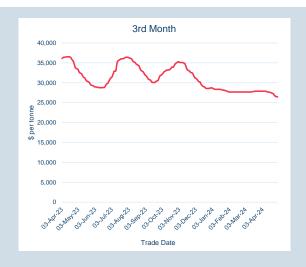

| Prompt | Ε  | nd of Month -  | Volume    | End of      |
|--------|----|----------------|-----------|-------------|
| Month  | Da | ily Settlement | (inc UNA) | Month - MOI |
| Apr-24 | \$ | 27,160.95      | -         | -           |
| May-24 | \$ | 26,323.19      | -         | -           |
| Jun-24 | \$ | 26,438.19      | -         | -           |
| Jul-24 | \$ | 26,553.19      | -         | -           |
| Aug-24 | \$ | 26,668.19      | -         | -           |
| Sep-24 | \$ | 26,783.19      | -         | -           |
| Oct-24 | \$ | 26,898.19      | -         | -           |
| Nov-24 | \$ | 27,013.19      | -         | -           |
| Dec-24 | \$ | 27,128.19      | -         | -           |
| Jan-25 | \$ | 27,243.19      | -         | -           |
| Feb-25 | \$ | 27,358.19      | -         | -           |
| Mar-25 | \$ | 27,473.19      | -         | -           |
| Apr-25 | \$ | 27,588.19      | -         | -           |
| May-25 | \$ | 27,703.19      | -         | -           |
| Jun-25 | \$ | 27,818.19      | -         | -           |
|        |    |                |           |             |

| Front Month |             |
|-------------|-------------|
| Average     | \$27,468.90 |
| Minimum     | \$27,153.60 |
| Maximum     | \$27,778.25 |
|             |             |

| Volume (ex UNA)  | Apr-2024 |
|------------------|----------|
| Lots             | -        |
|                  |          |
| Volume (inc UNA) | Apr-2024 |
| Lots             | -        |
| Tonnes           | -        |
|                  |          |