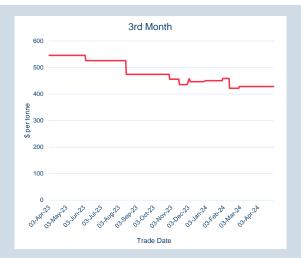

|
| Jun-25 | \$ | 325.50         | -         | -           |
|        |    |                |           |             |



| Front Month |          |
|-------------|----------|
| Average     | \$292.98 |
| Minimum     | \$282.50 |
| Maximum     | \$300.00 |

| Volume (ex UNA)       | Apr-2024            |
|-----------------------|---------------------|
| Lots                  | 490                 |
|                       |                     |
|                       |                     |
| Volume (inc UNA)      | Apr-2024            |
| Volume (inc UNA) Lots | <b>Apr-2024</b> 490 |

| Volume | Year To Date |
|--------|--------------|
| Lots   | 3,670        |
| Tonnes | 91,750       |



### **LME Aluminium Premium Duty paid US Midwest (Platts)**

### Monthly Overview - Apr-24







| Prompt | En   | d of Month -  | Volume    | End of      |
|--------|------|---------------|-----------|-------------|
| Month  | Dail | ly Settlement | (inc UNA) | Month - MOI |
| Apr-24 | \$   | 416.82        | -         | -           |
| May-24 | \$   | 428.33        | -         | 10          |
| Jun-24 | \$   | 428.33        | -         | 40          |
| Jul-24 | \$   | 449.19        | -         | 80          |
| Aug-24 | \$   | 449.19        | -         | 40          |
| Sep-24 | \$   | 449.19        | -         | 40          |
| Oct-24 | \$   | 463.83        | -         | 40          |
| Nov-24 | \$   | 463.83        | -         | 40          |
| Dec-24 | \$   | 465.56        | -         | -           |
| Jan-25 | \$   | 479.51        | -         | -           |
| Feb-25 | \$