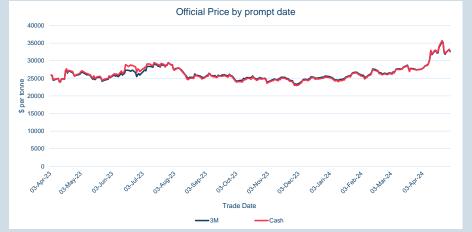

| Cash    |            |
|---------|------------|
| Average | \$2,497.88 |
| Minimum | \$2,322.50 |
| Maximum | \$2,654.00 |
|         |            |

| 3M      |            |
|---------|------------|
| Average | \$2,526.40 |
| Minimum | \$2,363.00 |
| Maximum | \$2,660.50 |

| Volume | Year To Date |  |  |
|--------|--------------|--|--|
| Lots   | 24,504,052   |  |  |
| Tonnes | 612,601,300  |  |  |

| Warehouse Stock - Apr-24 |          |  |  |  |
|--------------------------|----------|--|--|--|
| Delivered In             | 1,925    |  |  |  |
| Delivered Out            | - 64,075 |  |  |  |
| Net                      | - 62,150 |  |  |  |