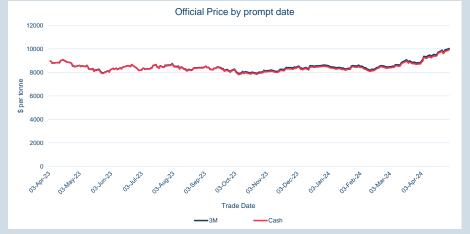

| Cash    |            |
|---------|------------|
| Average | \$9,482.43 |
| Minimum | \$8,920.00 |
| Maximum | \$9,973.50 |
|         |            |

| 3M      |             |
|---------|-------------|
| Average | \$9,596.07  |
| Minimum | \$9,024.00  |
| Maximum | \$10,071.00 |