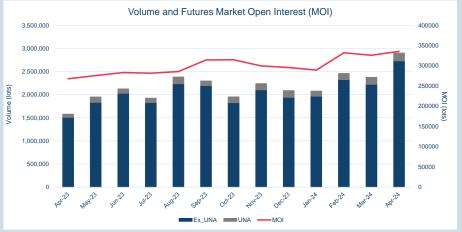

| Volume (ex UNA) | Apr-2024  |
|-----------------|-----------|
| Lots            | 6,846,917 |
|                 |           |
|                 |           |

| Volume (inc UNA) | Apr-2024    |  |
|------------------|-------------|--|
| Lots             | 7,262,422   |  |
| Tonnes           | 181,560,550 |  |

| Volume | Year To Date |  |  |
|--------|--------------|--|--|
| Lots   | 24,504,052   |  |  |
| Tonnes | 612,601,300  |  |  |

| Warehouse Stock - Apr-24 |          |  |  |  |
|--------------------------|----------|--|--|--|
| Delivered In             | 1,925    |  |  |  |
| Delivered Out            | - 64,075 |  |  |  |
| Net                      | - 62,150 |  |  |  |