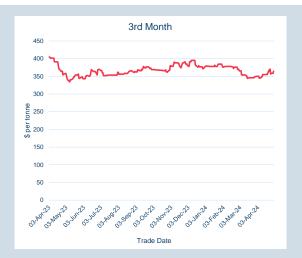

| 430.50        | -         | -           |
| May-25 | \$   | 439.00        | 6         | 2           |
| Jun-25 | \$   | 439.00        | -         | -           |
|        |      |               |           |             |



| Front Month |          |
|-------------|----------|
| Average     | \$407.51 |
| Minimum     | \$399.00 |
| Maximum     | \$418.50 |

| Volume (ex UNA) | Apr-2024 |
|-----------------|----------|
| Lots            | 180      |
|                 |          |

| Volume (inc UNA) | Apr-2024 |
|------------------|----------|
| Lots             | 180      |
| Tonnes           | 1,800    |

| Volume | Year To Date |
|--------|--------------|
| Lots   | 225          |
| Tonnes | 2 250        |



# **LME Steel Scrap CFR Taiwan (Argus)**

### Monthly Overview - Apr-24







| Prompt<br>Month | nd of Month -<br>ily Settlement | Volume<br>(inc UNA) | End of<br>Month - MOI |
|-----------------|---------------------------------|---------------------|-----------------------|
| Apr-24          | \$<br>358.12                    | -                   | -                     |
| May-24          | \$<br>362.50                    | 30                  | 6                     |
| Jun-24          | \$<br>364.50                    | 3                   | 1                     |
| Jul-24          | \$<br>365.50                    | 6                   | 2                     |
| Aug-24          | \$<br>362.00                    | 6                   | 1                     |
| Sep-24          | \$<br>362.00                    | -                   | -