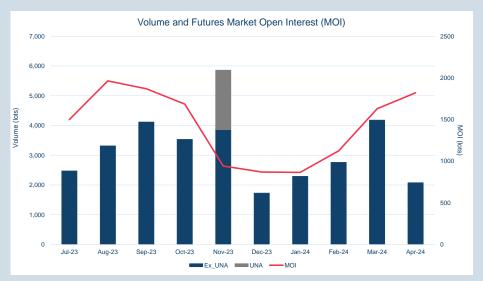

| Volume (ex UNA) | Apr-2024  |
|-----------------|-----------|
| Lots            | 6,846,917 |
|                 |           |
|                 |           |

| Volume (inc UNA) | Apr-2024    |  |
|------------------|-------------|--|
| Lots             | 7,262,422   |  |
| Tonnes           | 181,560,550 |  |

| Volume | Year To Date |  |  |
|--------|--------------|--|--|
| Lots   | 24,504,052   |  |  |
| Tonnes | 612,601,300  |  |  |

| Warehouse Stock - Apr-24 |          |  |  |  |
|--------------------------|----------|--|--|--|
| Delivered In             | 1,925    |  |  |  |
| Delivered Out            | - 64,075 |  |  |  |
| Net                      | - 62,150 |  |  |  |