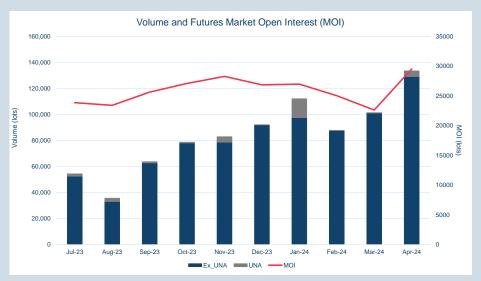

### Monthly Volumes & Futures Market Open Interest (MOI)

<sup>\*\*</sup>Last trading day of month

<sup>\*\*\*</sup>LME Monthly Average Futures include contracts for aluminium, aluminium alloy, NASAAC, copper, nickel, lead, tin and zinc