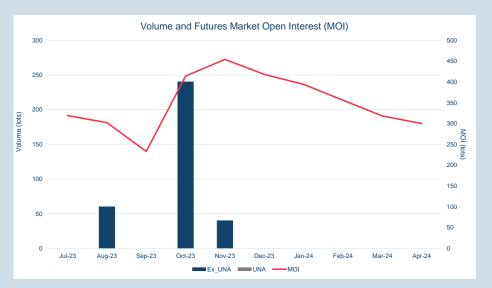

### Monthly Overview - Apr-24

| 1 |        |        | Volur  | me and F | utures Ma           | ırket Opeı | n Interest    | (MOI)  |        |        | - 1        |
|---|--------|--------|--------|----------|---------------------|------------|---------------|--------|--------|--------|------------|
| 1 |        |        |        |          |                     |            |               |        |        |        | - 0.9      |
| 1 |        |        |        |          |                     |            |               |        |        |        | 0.8        |
| 1 |        |        |        |          |                     |            |               |        |        |        | 0.7        |
| 1 |        |        |        |          |                     |            |               |        |        |        | - 0.6      |
| 1 |        |        |        |          |                     |            |               |        |        |        | 0.5 (lots) |
| 0 |        |        |        |          |                     |            |               |        |        |        | - 0.4      |
| 0 |        |        |        |          |                     |            |               |        |        |        | - 0.3      |
| 0 |        |        |        |          |                     |            |               |        |        |        | 0.2        |
| 0 |        |        |        |          |                     |            |               |        |        |        | - 0.1      |
|   | Jul-23 | Aug-23 | Sep-23 | Oct-23   | Nov-23<br>■Ex_UNA ■ | Dec-23     | Jan-24<br>MOI | Feb-24 | Mar-24 | Apr-24 | Ü          |