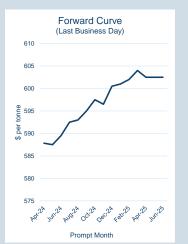

| Cash    |            |
|---------|------------|
| Average | \$2,497.88 |
| Minimum | \$2,322.50 |
| Maximum | \$2,654.00 |
|         |            |

| 3M      |            |
|---------|------------|
| Average | \$2,526.40 |
| Minimum | \$2,363.00 |
| Maximum | \$2,660.50 |