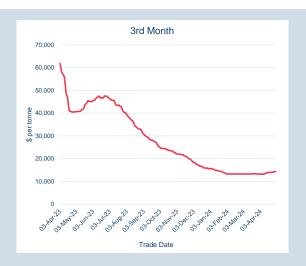

| Cash    |            |
|---------|------------|
| Average | \$2,497.88 |
| Minimum | \$2,322.50 |
| Maximum | \$2,654.00 |
|         |            |

| 3M      |            |
|---------|------------|
| Average | \$2,526.40 |
| Minimum | \$2,363.00 |
| Maximum | \$2,660.50 |