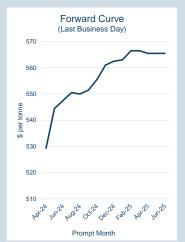

65          |
| Apr-25 | \$   | 391.50       | 54        | 11          |
| May-25 | \$   | 391.50       | 49        | 8           |
| Jun-25 | \$   | 391.50       | -         | -           |
|        |      |              |           |             |



| Front Month |          |
|-------------|----------|
| Average     | \$385.75 |
| Minimum     | \$380.00 |
| Maximum     | \$390.50 |
|             |          |

| VOIUITIE (ex UNA) | Apr-2024  |
|-------------------|-----------|
| Lots              | 128,909   |
|                   |           |
| Volume (inc UNA)  | Apr-2024  |
| Lots              | 133,431   |
| Tonnes            | 1,334,310 |
|                   |           |

| Volume | Year To Date |
|--------|--------------|
| Lots   | 434,316      |
| Tonnes | 4 343 160    |











| Prompt | En  | nd of Month - | Volume    | End of      |
|--------|-----|---------------|-----------|-------------|
| Month  | Dai | ly Settlement | (inc UNA) | Month - MOI |
| Apr-24 | \$  | 529.29        | 15        | -           |
| May-24 | \$  | 544.50        | 293       | 225         |
| Jun-24 | \$  | 547.50        | 124       | 277         |
| Jul-24 | \$  | 550.50        | 92        | 105         |
| Aug-24 | \$  | 550.00        | 38        | 103         |
| Sep-24 | \$  | 551.50        | 69        | 101         |
| Oct-24 | \$  | 555.50        | 18        | 46          |
| Nov-24 | \$  | 561.00        | 25        | 40          |
| Dec-24 | \$  | 562.50        | 31        | 46          |
| Jan-25 | \$  | 563.00        | 18        | 25          |
| Feb-25 | \$  | 566.50