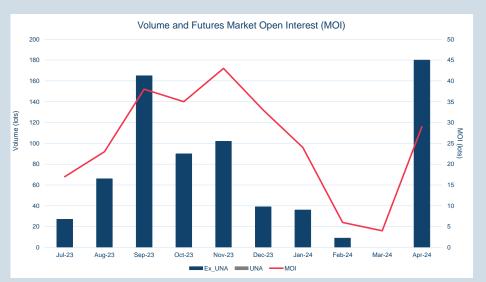

### Monthly Overview - Apr-24

| 1 |        |        | Volur  | me and F | utures Ma           | ırket Opeı | n Interest    | (MOI)  |        |        | - 1        |
|---|--------|--------|--------|----------|---------------------|------------|---------------|--------|--------|--------|------------|
| 1 |        |        |        |          |                     |            |               |        |        |        | - 0.9      |
| 1 |        |        |        |          |                     |            |               |        |        |        | 0.8        |
| 1 |        |        |        |          |                     |            |               |        |        |        | 0.7        |
| 1 |        |        |        |          |                     |            |               |        |        |        | - 0.6      |
| 1 |        |        |        |          |                     |            |               |        |        |        | 0.5 (lots) |
| 0 |        |        |        |          |                     |            |               |        |        |        | - 0.4      |
| 0 |        |        |        |          |                     |            |               |        |        |        | - 0.3      |
| 0 |        |        |        |          |                     |            |               |        |        |        | 0.2        |
| 0 |        |        |        |          |                     |            |               |        |        |        | - 0.1      |
|   | Jul-23 | Aug-23 | Sep-23 | Oct-23   | Nov-23<br>■Ex_UNA ■ | Dec-23     | Jan-24<br>MOI | Feb-24 | Mar-24 | Apr-24 | Ü          |