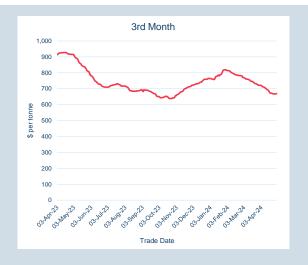

450

300 250

150

3rd Month

Trade Date

| Cash    |            |
|---------|------------|
| Average | \$2,497.88 |
| Minimum | \$2,322.50 |
| Maximum | \$2,654.00 |
|         |            |

| 3M      |            |
|---------|------------|
| Average | \$2,526.40 |
| Minimum | \$2,363.00 |
| Maximum | \$2,660.50 |