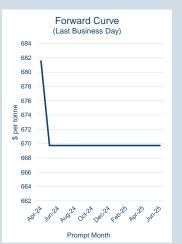

### **LME Alumina (Platts)**

Monthly Overview - Apr-24

| Prompt<br>Month | nd of Month -<br>ly Settlement | Volume<br>(inc UNA) | End of<br>Month - MOI |
|-----------------|--------------------------------|---------------------|-----------------------|
| Apr-24          | \$<br>378.83                   | -                   | -                     |
| May-24          | \$<br>393.00                   | -                   | -                     |
| Jun-24          | \$<br>393.00                   | -                   | -                     |
| Jul-24          | \$<br>393.00                   | -                   | -                     |
| Aug-24          | \$<br>393.00                   | -                   | -                     |
| Sep-24          | \$<br>393.00                   | -                   | -                     |
| Oct-24          | \$<br>393.00                   | -                   | -                     |
| Nov-24          | \$<br>393.00                   | -                   | -                     |
| Dec-24          | \$<br>393.00                   | -                   | -                     |
| Jan-25          | \$<br>393.00                   | -                   | -                     |
| Feb-25          | \$<br>393.00                   | -                   | -                     |
| Mar-25          | \$<br>393.00                   | -                   | -                     |
| Apr-25          | \$<br>393.00                   | -                   | -                     |
| May-25          | \$<br>393.00                   | -                   | -                     |
| Jun-25          | \$<br>393.00                   | -                   | -                     |
|                 |                                |                     |                       |