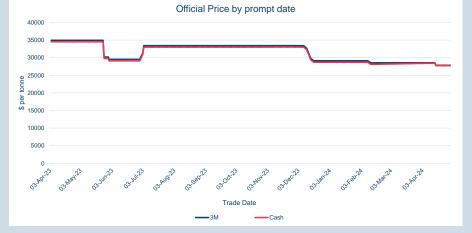

### Monthly Overview - Apr-24

| Cash    |            |
|---------|------------|
| Average | \$1,820.00 |
| Minimum | \$1,820.00 |
| Maximum | \$1,820.00 |
|         |            |

| 3M      |            |
|---------|------------|
| Average | \$1,820.00 |
| Minimum | \$1,820.00 |
| Maximum | \$1,820.00 |

| Cash    |            |
|---------|------------|
| Average | \$2,497.88 |
| Minimum | \$2,322.50 |
| Maximum | \$2,654.00 |
|         |            |

| 3M      |            |
|---------|------------|
| Average | \$2,526.40 |
| Minimum | \$2,363.00 |
| Maximum | \$2,660.50 |